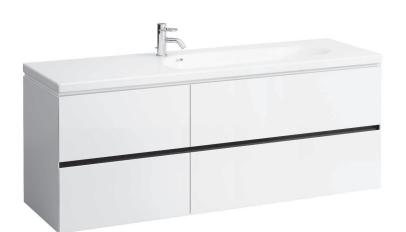

## PALOMBA COLLECTION FURNITURE

Vanity unit 40740.4 40741.4 40742.4 40743.4 40744.4

## **TECHNICAL DATA**

| Order no.           | 40740.4 / 4 drawers<br>40741.4 / 4 drawers, 1 socket (CH)<br>40742.4 / 4 drawers, 1 socket (EU)<br>40743.4 / 4 drawers, LED, 1 socket (CH)<br>40744.4 / 4 drawers, LED, 1 socket (EU) | Mounting information | The walls installed on must meet the require-<br>ments of the furniture in terms of weight and<br>the supplied fastening elements. If this cannot<br>be guaranteed another method of installation<br>needs to be chosen. |
|---------------------|---------------------------------------------------------------------------------------------------------------------------------------------------------------------------------------|----------------------|--------------------------------------------------------------------------------------------------------------------------------------------------------------------------------------------------------------------------|
| Dimensions (WxHxD)  | 1585 x 575 x 495 mm                                                                                                                                                                   |                      | 230V power supply required (only for vanity unit                                                                                                                                                                         |
| Matching for        | washbasin, order no. 81480.8                                                                                                                                                          |                      | with socket/LED).                                                                                                                                                                                                        |
| Specification       | Body/Front – MDF board with PVC foil                                                                                                                                                  | Colours              | 220 – White                                                                                                                                                                                                              |
|                     | Integrated handle in the front                                                                                                                                                        |                      | 221 – Common pear light                                                                                                                                                                                                  |
| Weight              | 62,0 kg                                                                                                                                                                               |                      | 222 – Cherry Vermont dark                                                                                                                                                                                                |
| Accessories excl.   | Drawer separations, order no. 49030.1                                                                                                                                                 |                      | 223 – Stone grey                                                                                                                                                                                                         |
| Mounting acc. incl. | Installation set, order no. 49033.2                                                                                                                                                   |                      |                                                                                                                                                                                                                          |
|                     | Space saving siphon, order no. 89424.0                                                                                                                                                |                      |                                                                                                                                                                                                                          |
|                     |                                                                                                                                                                                       |                      |                                                                                                                                                                                                                          |