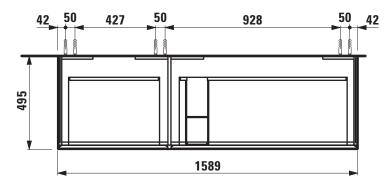

## TECHNICAL DRAWINGS / S 1 : 20

## **TECHNICAL DATA**

| Order no.           | 40740.4 / 4 drawers<br>40741.4 / 4 drawers, 1 socket (CH)<br>40742.4 / 4 drawers, 1 socket (EU)<br>40743.4 / 4 drawers, LED, 1 socket (CH)<br>40744.4 / 4 drawers, LED, 1 socket (EU) | Mounting information | The walls installed on must meet the require-<br>ments of the furniture in terms of weight and<br>the supplied fastening elements. If this cannot<br>be guaranteed another method of installation<br>needs to be chosen. |
|---------------------|---------------------------------------------------------------------------------------------------------------------------------------------------------------------------------------|----------------------|--------------------------------------------------------------------------------------------------------------------------------------------------------------------------------------------------------------------------|
| Dimensions (WxHxD)  | 1585 x 575 x 495 mm                                                                                                                                                                   |                      | 230V power supply required (only for vanity unit                                                                                                                                                                         |
| Matching for        | washbasin, order no. 81480.8                                                                                                                                                          |                      | with socket/LED).                                                                                                                                                                                                        |
| Specification       | Body/Front – MDF board with PVC foil                                                                                                                                                  | Colours              | 220 – White                                                                                                                                                                                                              |
|                     | Integrated handle in the front                                                                                                                                                        |                      | 221 – Common pear light                                                                                                                                                                                                  |
| Weight              | 62,0 kg                                                                                                                                                                               |                      | 222 – Cherry Vermont dark                                                                                                                                                                                                |
| Accessories excl.   | Drawer separations, order no. 49030.1                                                                                                                                                 |                      | 223 – Stone grey                                                                                                                                                                                                         |
| Mounting acc. incl. | Installation set, order no. 49033.2                                                                                                                                                   |                      |                                                                                                                                                                                                                          |
|                     | Space saving siphon, order no. 89424.0                                                                                                                                                |                      |                                                                                                                                                                                                                          |
|                     |                                                                                                                                                                                       |                      |                                                                                                                                                                                                                          |