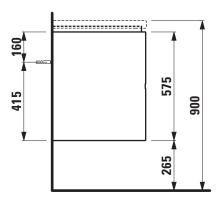

## TECHNICAL DRAWINGS / S 1 : 20

## **TECHNICAL DATA**

| Order no.           | 40740.4 / 4 drawers<br>40741.4 / 4 drawers, 1 socket (CH)<br>40742.4 / 4 drawers, 1 socket (EU)<br>40743.4 / 4 drawers, LED, 1 socket (CH)<br>40744.4 / 4 drawers, LED, 1 socket (EU) | Mounting information | The walls installed on must meet the require-<br>ments of the furniture in terms of weight and<br>the supplied fastening elements. If this cannot<br>be guaranteed another method of installation<br>needs to be chosen. |
|---------------------|---------------------------------------------------------------------------------------------------------------------------------------------------------------------------------------|----------------------|--------------------------------------------------------------------------------------------------------------------------------------------------------------------------------------------------------------------------|
| Dimensions (WxHxD)  | 1585 x 575 x 495 mm                                                                                                                                                                   |                      | 230V power supply required (only for vanity unit                                                                                                                                                                         |
| Matching for        | washbasin, order no. 81480.8                                                                                                                                                          |                      | with socket/LED).                                                                                                                                                                                                        |
| Specification       | Body/Front – MDF board with PVC foil                                                                                                                                                  | Colours              | 220 – White                                                                                                                                                                                                              |
|                     | Integrated handle in the front                                                                                                                                                        |                      | 221 – Common pear light                                                                                                                                                                                                  |
| Weight              | 62,0 kg                                                                                                                                                                               |                      | 222 – Cherry Vermont dark                                                                                                                                                                                                |
| Accessories excl.   | Drawer separations, order no. 49030.1                                                                                                                                                 |                      | 223 – Stone grey                                                                                                                                                                                                         |
| Mounting acc. incl. | Installation set, order no. 49033.2                                                                                                                                                   |                      |                                                                                                                                                                                                                          |
|                     | Space saving siphon, order no. 89424.0                                                                                                                                                |                      |                                                                                                                                                                                                                          |
|                     |                                                                                                                                                                                       |                      |                                                                                                                                                                                                                          |