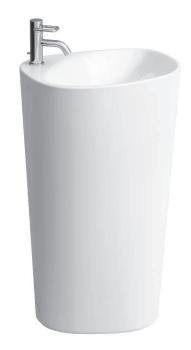

## Freestanding washbasin 81180.3

| TECHNICAL DA          | TA                                            |                                                                        |                                                   |
|-----------------------|-----------------------------------------------|------------------------------------------------------------------------|---------------------------------------------------|
| Order no.             | 81180.3                                       | Mounting acc. excl.                                                    | Charge 104 - ceramic-plated vertical cover,       |
| Certified to          | EN 31                                         | _                                                                      | order no. 89818.2                                 |
| Dimensions            | 525 x 400 mm                                  | _                                                                      | Charge 109 - valve without overflow always open,  |
| Specification         | freestanding                                  | _                                                                      | with ceramic valve cover plate, order no. 89818.4 |
|                       | Charge 104 – 1 tap hole                       | Colours                                                                | see colour table                                  |
| Special specification | Charge 109 – without tap hole                 | SPECIFICATION TEXT                                                     |                                                   |
| Weight                | 47,0 kg                                       | Freestanding washbasin Laufen-PALOMBA COLLECTION, sanitary             |                                                   |
| Accessories incl.     | Cover plate, order no. 87080.1                | ceramic                                                                |                                                   |
| Mounting acc. incl.   | Charge 104 – waste and overflow system        | EN 31, dimensions 525 x 400 mm, asymmetric                             |                                                   |
|                       | Clou GEBERIT, order no. 89194.1               | 1 tap hole, concealed waste and overflow system GEBERIT,               |                                                   |
|                       | Charge 109 - valve without overflow always    | with integrated pedestal                                               |                                                   |
|                       | open, order no. 89543.9                       | Special feature: Surface refinement LCC (only white)                   |                                                   |
|                       | Device for fixing M10, order no. 89280.6      | Further options / accessories: without tap hole and with valve without |                                                   |
|                       | Installation set: waterinlet hose with valve, | overflow always open, bathtubs, shower trays, furniture                |                                                   |
|                       | siphon and extensible pipe D40,               | Order no. 81180.3                                                      |                                                   |
|                       | order no. 89406.4                             |                                                                        |                                                   |
|                       | Base mat, order no. 89780.4                   |                                                                        |                                                   |