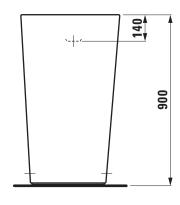

## Freestanding washbasin 81180.3

| TECHNICAL DA          | TA                                            |                                                                        |                                                   |
|-----------------------|-----------------------------------------------|------------------------------------------------------------------------|---------------------------------------------------|
| Order no.             | 81180.3                                       | Mounting acc. excl.                                                    | Charge 104 - ceramic-plated vertical cover,       |
| Certified to          | EN 31                                         | _                                                                      | order no. 89818.2                                 |
| Dimensions            | 525 x 400 mm                                  | _                                                                      | Charge 109 - valve without overflow always open,  |
| Specification         | freestanding                                  | _                                                                      | with ceramic valve cover plate, order no. 89818.4 |
|                       | Charge 104 – 1 tap hole                       | Colours                                                                | see colour table                                  |
| Special specification | Charge 109 – without tap hole                 | SPECIFICATION TEXT                                                     |                                                   |
| Weight                | 47,0 kg                                       | Freestanding washbasin Laufen-PALOMBA COLLECTION, sanitary             |                                                   |
| Accessories incl.     | Cover plate, order no. 87080.1                | ceramic                                                                |                                                   |
| Mounting acc. incl.   | Charge 104 – waste and overflow system        | EN 31, dimensions 525 x 400 mm, asymmetric                             |                                                   |
|                       | Clou GEBERIT, order no. 89194.1               | 1 tap hole, concealed waste and overflow system GEBERIT,               |                                                   |
|                       | Charge 109 - valve without overflow always    | with integrated pedestal                                               |                                                   |
|                       | open, order no. 89543.9                       | Special feature: Surface refinement LCC (only white)                   |                                                   |
|                       | Device for fixing M10, order no. 89280.6      | Further options / accessories: without tap hole and with valve without |                                                   |
|                       | Installation set: waterinlet hose with valve, | overflow always open, bathtubs, shower trays, furniture                |                                                   |
|                       | siphon and extensible pipe D40,               | Order no. 81180.3                                                      |                                                   |
|                       | order no. 89406.4                             |                                                                        |                                                   |
|                       | Base mat, order no. 89780.4                   |                                                                        |                                                   |

## TECHNICAL DRAWINGS / S 1 : 20