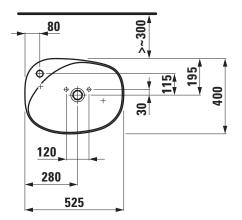

## Freestanding washbasin 81180.3

| TECHNICAL DA          | TA                                            |                                                                        |                                                   |
|-----------------------|-----------------------------------------------|------------------------------------------------------------------------|---------------------------------------------------|
| Order no.             | 81180.3                                       | Mounting acc. excl.                                                    | Charge 104 - ceramic-plated vertical cover,       |
| Certified to          | EN 31                                         | _                                                                      | order no. 89818.2                                 |
| Dimensions            | 525 x 400 mm                                  | _                                                                      | Charge 109 - valve without overflow always open,  |
| Specification         | freestanding                                  | _                                                                      | with ceramic valve cover plate, order no. 89818.4 |
|                       | Charge 104 – 1 tap hole                       | Colours                                                                | see colour table                                  |
| Special specification | Charge 109 – without tap hole                 | SPECIFICATION TEXT                                                     |                                                   |
| Weight                | 47,0 kg                                       | Freestanding washbasin Laufen-PALOMBA COLLECTION, sanitary             |                                                   |
| Accessories incl.     | Cover plate, order no. 87080.1                | ceramic                                                                |                                                   |
| Mounting acc. incl.   | Charge 104 – waste and overflow system        | EN 31, dimensions 525 x 400 mm, asymmetric                             |                                                   |
|                       | Clou GEBERIT, order no. 89194.1               | 1 tap hole, concealed waste and overflow system GEBERIT,               |                                                   |
|                       | Charge 109 - valve without overflow always    | with integrated pedestal                                               |                                                   |
|                       | open, order no. 89543.9                       | Special feature: Surface refinement LCC (only white)                   |                                                   |
|                       | Device for fixing M10, order no. 89280.6      | Further options / accessories: without tap hole and with valve without |                                                   |
|                       | Installation set: waterinlet hose with valve, | overflow always open, bathtubs, shower trays, furniture                |                                                   |
|                       | siphon and extensible pipe D40,               | Order no. 81180.3                                                      |                                                   |
|                       | order no. 89406.4                             |                                                                        |                                                   |
|                       | Base mat, order no. 89780.4                   |                                                                        |                                                   |

## TECHNICAL DRAWINGS / S 1 : 20